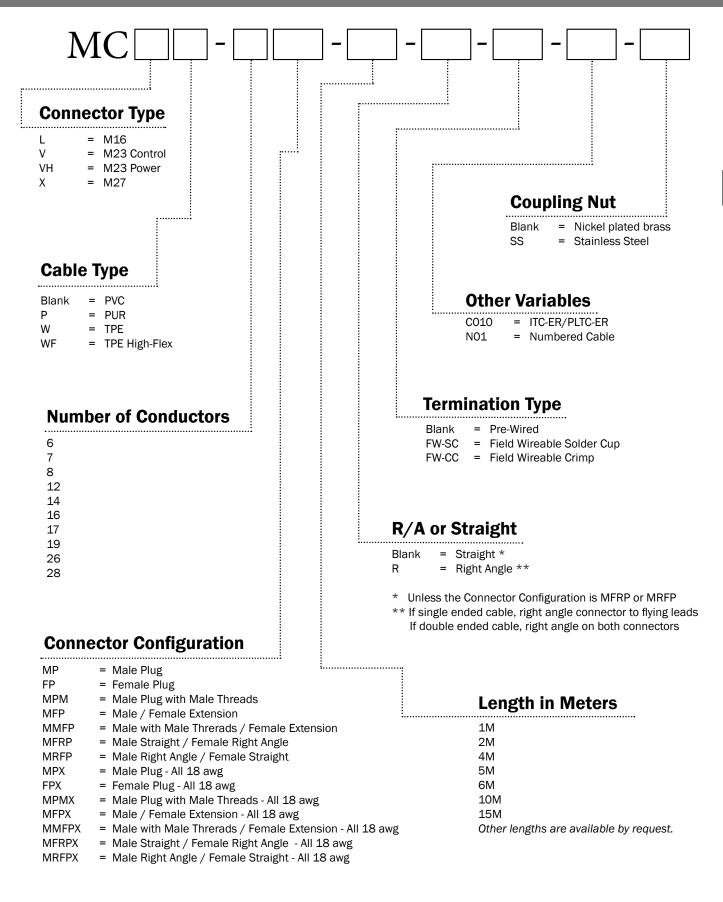

## M16, M23, M27 Series Cordsets

M16, M23, M27 Series Cordset Part Number Matrix

Not all options available with all cordsets, please consult factory.