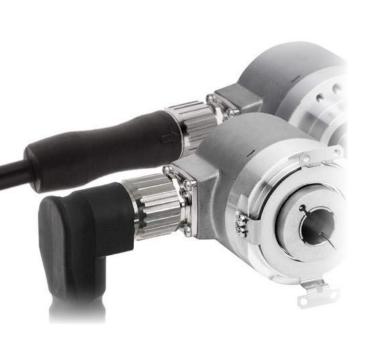

## **Cables**

Mencom offers over-molded cables and field wireable connectors. Many are available in straight and right angle configurations. The cables are available in many off the shelf lengths and the jacket material is typically PVC, PUR or TPE. For custom applications please consult the factory.

## **Receptacles**

Nothing says "convenience" more than a completed, pre-wired, ready to use, multi-pin receptacle. Many of our receptacles are available fully potted with an industry leading array of mounting options. These include 1/2" NPT, M20, M25, Panel Mount, and Back Mount to name a few. Standard lead lengths are 0.3m, 0.5m 1m, 2m and 3m, but we can easily customize to your required length and/or color code. Solder cup and crimp terminations are also available.